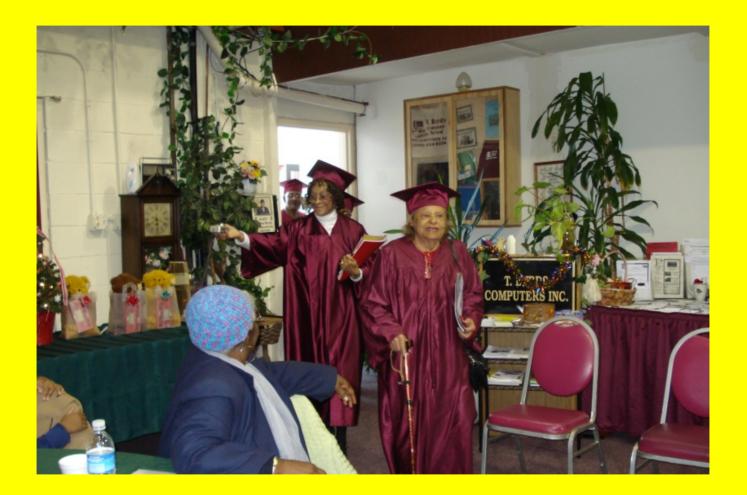

|                                                                   |



## **Prescription Drug Prevention - Week 6**



#### Ms Publisher – Week 7

#### Seniors Technology Training Program



Graduation Ceremony



You're Invited

To Attend the: "Seniors Technology Training Program" Graduation CEREMONY



### FINAL PROJECT – Week 8



#### Your Name HERE



Seniors Technology Training Program Final PROJECT 2009

## **2009 Graduating CLASS**













## **Certificate of Completion**



## **Special NOTE:**

This is a program that is needed year round. Any help you can provide would be greatly appreciated.

2009 Graduates and T.Byrd Computers





# Graduation Ceremony

#### Seniors marching in to Pomp and Circumstance Music



#### Seniors and Technology Training Program Class of 2009



#### Nick White and Trina Byrd present Graduates with their Certificates









#### Trina Byrd presents

#### Graduates with a special Gift Bag from the T.Byrd Center



Nick White, Chairmen of T.Byrd Computers Advisory Board presents Seniors with gifts from the Family Service Association where he is the Community Program Developer.



Seniors presented Trina with a Gift Certificate thanking her for the program.



Seniors enjoying their Graduation Meal: Rotisserie Chicken, Baked Potato, Fresh String Beans, Rolls and Butter, Beverage and Cake for Dessert.



# T.Byrd Center can create your next Community Educational Event



Call us for a free quote: 609.484.9356