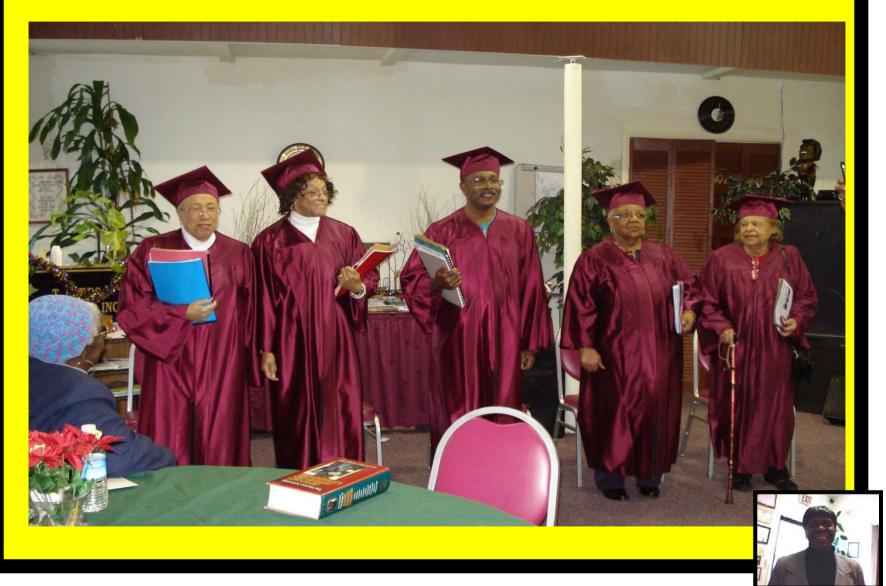

#### Seniors and Technology Training Program Class of 2009

#### Nick White and Trina Byrd present Graduates with their Certificates