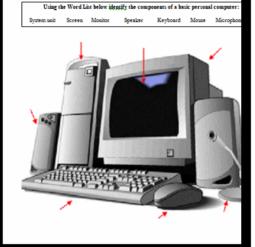

## Pc Literacy – Week 1

#### T.Byrd TRAINING CENTER

#### Pc: Mouse: Keyboarding

#### Pc Literacy Basics

Whether you realize it or not, computers play important roles in our lives. When you get cash from an ATM, get your groceries scanned at the store or use a calculator, you're using a computer. A computer is a machine that manipulates information or "data" You can use a computer to type documents, send email or pictures to your family and friends, surf the Internet, payyour bills online, watch video's and more . You can also us handle spreadsheets, accounting, database management, presentations, games, and desitop publishing