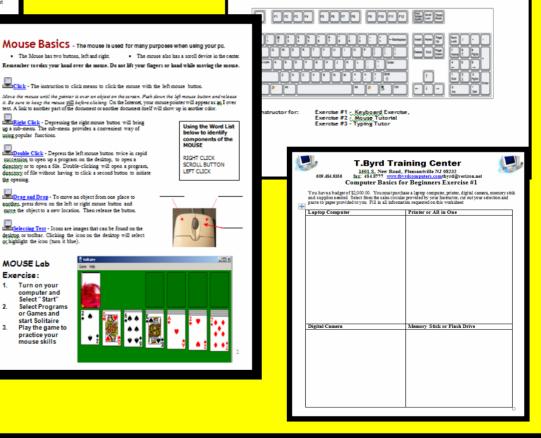

#### disactory of file without having to click a second button to initiate the opening. Drag and Drop - To move an object from one place to approper press down on the left or right mouse button and many the object to a new location. Then release the button

Right Click - Depressing the right mouse button will bring up a sub-menu. The sub-menu provides a convenient way of

Double Click - Depress the left mouse button twice in rapid

succession to open up a program on the desistop, to open a disactory or to open a file. Double-clicking will open a program,

Click - The instruction to click means to click the mouse with the left mouse button.

Selecting Text - Icons are images that can be found on the design or toolbar. Clicking the icon on the design will select or highlight the icon (turn it blue).

#### MOUSE Lab

Exercise: Turn on your computer and Select "Start" 2 Select Programs or Games and

using popular functions.

start Solitaire 2 Play the game to practice your mouse skills

#### Keyboard Basics - The Keyboard Is the primary Input device used to communicate with the computer

ENTER or RETURN - Moves the oursor down one line and to the left margin. Enter also process commands such as choosing an option in a dialog (message) boxes and submitting a form.